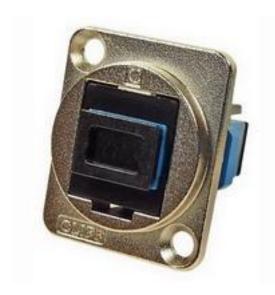

# **RS Pro SC Single Mode Simplex Fibre Optic Adapter**

RS Stock No: 907-5646

#### **Product Details**

RS Pro SC single mode simplex fibre optic adapter in black colour, securely connects fibre optic cable through an XLR format chassis. It is suitable for wall plugs and rack mounting. This XLR Format fibre optic connector is a valuable tool in connecting custom configurations that use standard cabling and is commonly used in digital recording studio systems and network racking.

## **Features and Benefits**

- Fits a standard XLR cut-out
- Can be mounted from front or back
- Low rear profile ensures space saving