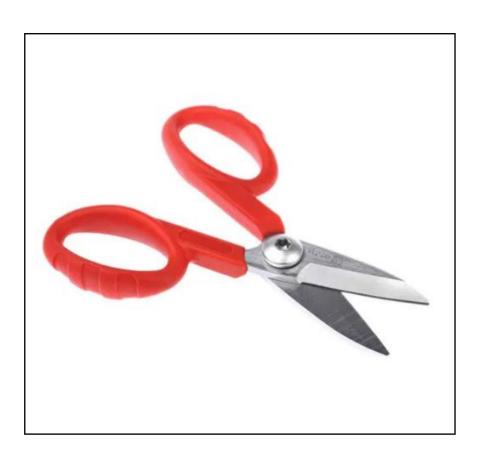

# RS PRO 5.5 in Stainless Steel Electricians Scissors

RS Stock No.: 487-135

RS Professionally Approved Products bring to you professional quality parts across all product categories. Our product range has been tested by engineers and provides a comparable quality to the leading brands without paying a premium price.

#### **Product Description**

Our RS PRO-heavy-duty, chrome steel electricians scissors with a notch are ideal for electricians out in the field whilst working. These scissors have been specifically designed to cut Kevlar and other tough aramid fibres that are practically impossible to cut with conventional scissors and shears. These purpose-designed scissors incorporate a serrated cutting edge. The blades are also thick to resist bending, preventing the aramid fibres from getting between the blades.