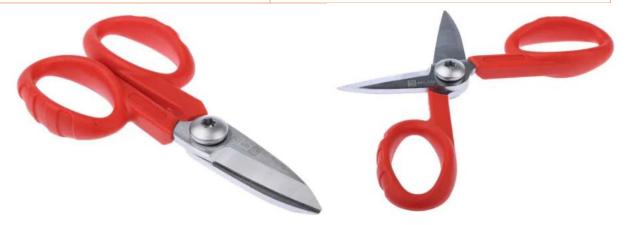

#### **Product Description**

Our RS PRO-heavy-duty, chrome steel electricians scissors with a notch are ideal for electricians out in the field whilst working. These scissors have been specifically designed to cut Kevlar and other tough aramid fibres that are practically impossible to cut with conventional scissors and shears. These purpose-designed scissors incorporate a serrated cutting edge. The blades are also thick to resist bending, preventing the aramid fibres from getting between the blades.