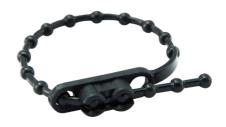

## **RS PRO Double Head Knot Tie**

**Stock number: 178-9499** 

EN

Material: PEColor: Black

• Easy to install and release.

• Beaded design keeps wires from shifting or slipping.

## **Application:**

Used in a wide range of industries these releasable and reusable ties are ideal where temporary installation, or, the addition or removal of cables is required, e.g. Theatres, outdoor events or prototype harnessing work.