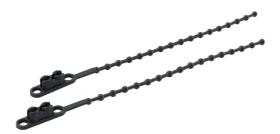

## **RS PRO Double Head Knot Tie**

**Stock number: 178-9499** 

EN

Material: PEColor: Black

• Easy to install and release.

• Beaded design keeps wires from shifting or slipping.

## **Application:**

Used in a wide range of industries these releasable and reusable ties are ideal where temporary installation, or, the addition or removal of cables is required, e.g. Theatres, outdoor events or prototype harnessing work.