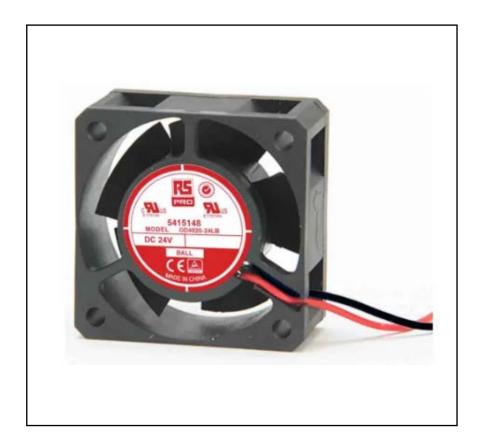

# RS PRO, 24 V dc, DC Axial Fan, 40 x 40 x 20mm, 11.9m³/h, 1.4W

RS Stock No.: 541-5148

RS Professionally Approved Products bring to you professional quality parts across all product categories. Our product range has been tested by engineers and provides a comparable quality to the leading brands without paying a premium price.

# **Product Description**

Brought to you by RS Pro, this wide range of DC brushless axial fans provide excellent cooling purposes. With their robust design and a motor incorporating polarity protection, the benefits of each axial fan speak for themselves for proficient cooling and ventilation purposes. All models are highly reliable and excellent quality.

# **Mechanical Specifications**

| Dimensions      | 40mm x40mm x20mm           |
|-----------------|----------------------------|
| Height          | 40mm                       |
| Width           | 40mm                       |
| Depth           | 20mm                       |
| Bearing Type    | Ball                       |
| Weight          | 0.027Kg (0.06lbs)          |
| Life Expectancy | 60,000 hours (L10 at 45°C) |