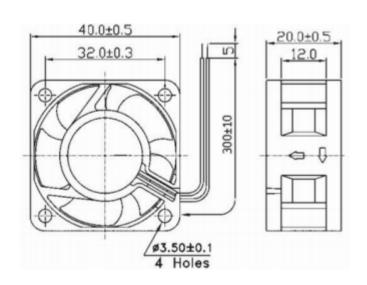

# **Mechanical Specifications**

| Dimensions      | 40mm x40mm x20mm           |
|-----------------|----------------------------|
| Height          | 40mm                       |
| Width           | 40mm                       |
| Depth           | 20mm                       |
| Bearing Type    | Ball                       |
| Weight          | 0.027Kg (0.06lbs)          |
| Life Expectancy | 60,000 hours (L10 at 45°C) |