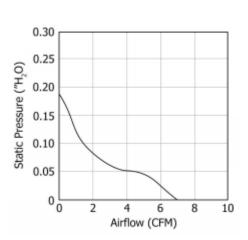

#### **General Specifications**

| Air Flow           | 7CFM                                                                                                                                                                          |
|--------------------|-------------------------------------------------------------------------------------------------------------------------------------------------------------------------------|
| Fan Speed          | 6200rpm                                                                                                                                                                       |
| Static Pressure    | 0.19in/H2O                                                                                                                                                                    |
| Noise Level        | 30dB                                                                                                                                                                          |
| Direction of Curve | Backwards                                                                                                                                                                     |
| Frame              | PBT UL94V-0 Plastic                                                                                                                                                           |
| Impeller           | PBT UL94V-0 Plastic                                                                                                                                                           |
| Alarm Function     | No                                                                                                                                                                            |
| Applications       | Server racks, Electrical cabinets and enclosures; Production Lines, Ceiling fan/ventilation Desktop computers, Motor engines (radiator in a car), Generators, Air compressors |