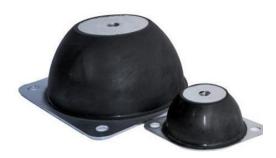

## **Stainless Steel High Deflection Motor Mount**

High Deflection Motor Mounts are ideal for applications that require high deflection under low loads while operating under low frequencies. Flexible in all directions, this mount is also an ideal product for shock applications by deflecting and returning to its original shape.