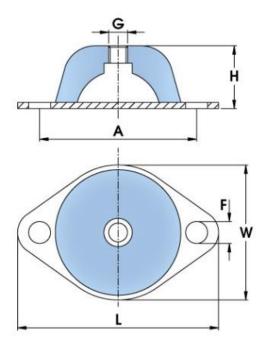

## Applications:

- Fans
- Pumps
- Stationary generator sets
- Vibrating screens
- Bulk bin load and discharge units
- Computers, security cameras

| RS Code | Н  | L   | w  | G   | Α   | F      | Shape | Metal Type      | Max Load (kg) | Deflection (mm) |
|---------|----|-----|----|-----|-----|--------|-------|-----------------|---------------|-----------------|
|         |    |     |    |     |     | (dia.) |       |                 |               |                 |
| 1712644 | 40 | 136 | 96 | M10 | 110 | 11.5   | Oval  | Stainless Steel | 130           | 11              |
| 1712643 | 25 | 85  | 56 | M10 | 66  | 8      | Oval  | Stainless Steel | 40            | 4               |
| 1712642 | 20 | 64  | 43 | M6  | 50  | 7      | Oval  | Stainless Steel | 9             | 3.5             |