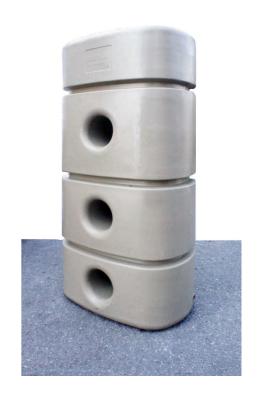

#### **Wall mount Rainwater Tank**

The DD Wall Tank is a rainwater storage tank for domestic use. It has a capacity of 750 litres and designed to fit close to the wall. With a small footprint, it is space saving and blends beautifully with the exterior of a house.

Steel safety brackets fix the top of the tank to the wall to prevent the tank from tilting.

Rainwater filtered through a suitable filter is channelled to an inlet at the top or side of the tank near the top. The inlet at the top or side of the tank provides sufficient pressure for basic graden watering without the use of a pumping system.

## **Features**

The tank is made from durable HDPE and is UV-resistant. It is manufactured using the latest rotational moulding technique to ensure even tank wall thickness for optimal strenght and shape stability. Water can be removed through the front or rear connection or through the two side outlets neat the bottom. All the 4 outlets are internal BSP threaded.

Water inlet can be positioned anywhere on either side of the tank by cutting holes from diameter 2" - 4". Overflow may be added as necessary.

The modular design allows 2 or more tanks to be connected together for higher storage capacities.