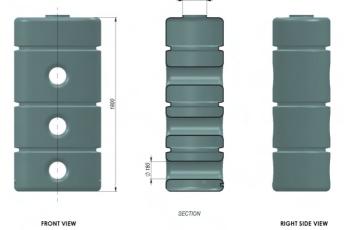

## **Technical Data**

Dimension: 900 x 600 x 1800(h) mm

Capacity: 750 Litres

- 2 nos. 1/2" BSP threaded front/ rear outlets at height 5cm from floor
- 2 nos. 1" BSP threded side outlets at height 10cm from floor
- All outlets are sealed when new and require punching through to use
- 250mm diameter top opening with cover for cleaning and servicing use
- Tank material : HDPE (High Density Polyethylene)
- Wall Mounting brackets: Hot dipped galvanized steel
- Tank weight: 40kg