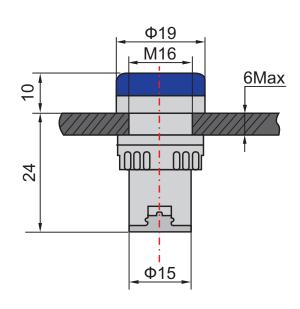

## LED Indicator 16mm Blue 24Vac/dc

RS Stock Number: 909-2424

Representative of range

## **Technical Specification**

| Colour                                | Blue                   |
|---------------------------------------|------------------------|
| Nominal Voltage (V <sub>n</sub> )     | 24V ac/dc              |
| Operating Voltage Range               | V <sub>n</sub> +/- 15% |
| Frequency (ac)                        | 50 - 60Hz              |
| Insulation Resistance                 | ≥ 2MΩ                  |
| Insulation Withstand                  | 2.5kVac, 1 minute      |
| Current Draw                          | ≤ 20mA                 |
| IP Rating (from front, panel mounted) | IP40                   |
| Brightness                            | ≥ 60 cd/m³             |
| Operational Life                      | 30,000 hours           |
| Relative Humidity                     | ≤ 98%                  |
| Operating Temperature Range           | -25°C to +55°C         |