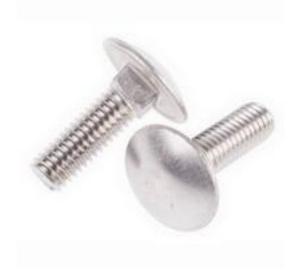

### **Product Details**

RS Pro coach bolt made of A2 stainless steel is plain finished for an improved toughness and hardness. This coach bolt has a domed head with a square section undemeath that pulls into the material or square hole. The bolt is self locking when you place them through a square hole and prevents spinning during installation in timber. It offers good corrosion resistance and is able to work under both low and high temperatures. This M6 threaded coach bolt measures 30 mm long and is suitable for fixing wooden panels and for load bearing applications.