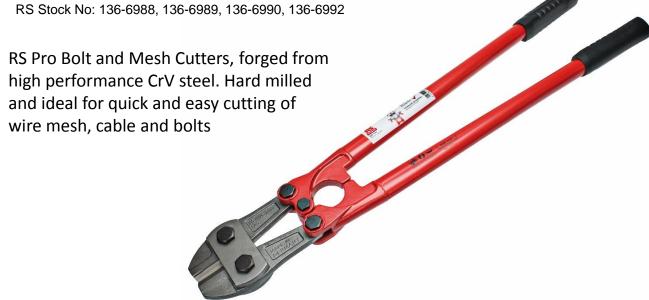

## **RS Pro Bolt and Mesh Cutters**

## **Features and Benefits**

- Exchangeable cutter head
- Easy double cam bolt adjustment
- Precision steel tube for Extreme durability
- Hardness of cutting edge approx. 40 HRC
- Certified and long term cutting performance approved