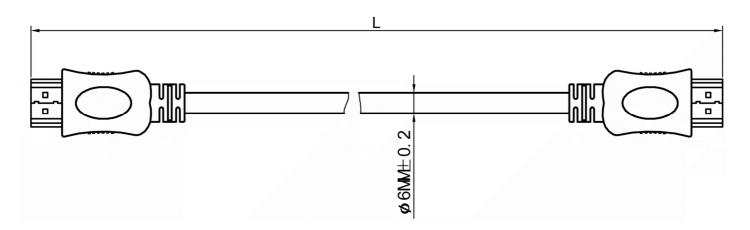

## RS PRO 1mtr HDMI M-M High Speed with Ethernet Cable - White

**Stock number: 182-8505** 

EN

The RSPRO 1 metre male to male HDMI cable which has a white PVC jack and an outer diameter of 6mm. The connectors have a gold flash covering to prevent corrosion.

The connector hoods are also made of white PVC with a small foot print of 19.44mm wide and 11mm high, and have a strain relief to prevent the jacket splitting around the boot.

HDMI is possibly the most common display connection on the market which can be found on devices ranging from PC's, Bluray players, games consoles and more.

- 1. CABLE: 30AWG[(0.254MM BC\*1P+FAM)\*5PCS +0.254MM BC\*5C+AL+0.254MM BC+PVC6.0MM] OUTER JACKET BLACK IN COLOR OD:6.0MM±0.2mm
- 2. HOOD: MOLDING TYPE, BLACK IN COLOR
- 3. CABLE ELECTRICAL TEST: 100% OPEN SHORT & MISS WIRE TEST.
- 4. PACKING: 1PC/POLYBAG