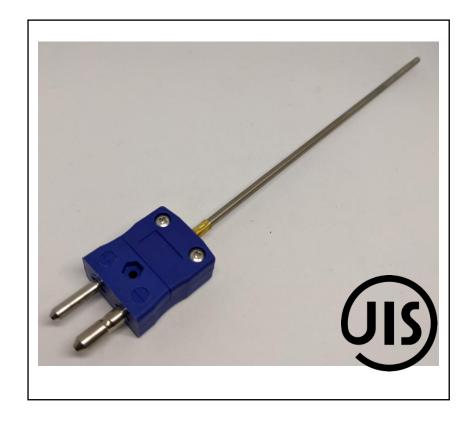

# JIS Mineral Insulated Thermocouple 1.5mm x 500mm with Standard Thermocouple Plug

RS Stock No.: 2394583

RS Professionally Approved Products bring to you professional quality parts across all product categories. Our product range has been tested by engineers and provides a comparable quality to the leading brands without paying a premium price.

#### **General Specifications**

| Thermocouple Type             | Туре К                                                             |  |  |
|-------------------------------|--------------------------------------------------------------------|--|--|
| Temperature Measurement Range | +1100°C                                                            |  |  |
| Construction                  | Mineral insulated Thermocouple, Hot junction insulated from sheath |  |  |
| Standards Met                 | JIS (Japanese Industrial Standards)                                |  |  |
| Termination                   | Standard Plug                                                      |  |  |

#### **Mechanical Specifications**

| Probe Diameter      | 1.5mm                      |
|---------------------|----------------------------|
| Probe Length        | 500mm                      |
| Probe Body Material | Stainless steel 310 sheath |
| Termination Type    | Standard Plug              |