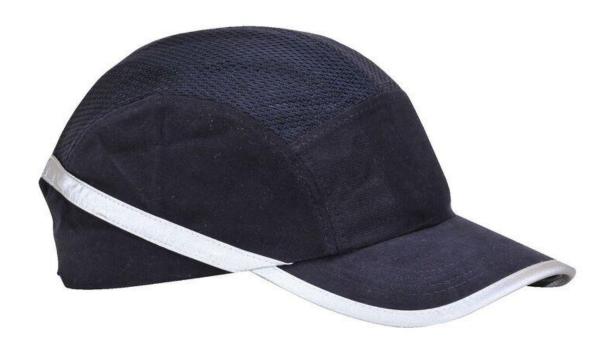

### **Product Information:**

Sport look bump cap, with large mesh panel on the top, allowing maximum airflow. Reflective stripes for enhanced safety and style. Hook and loop adjustable size.

### **Materials:**

Cotton, Mesh, ABS, EVA

#### Features:

- CE certified
- Long peak (7cm) for maximum protection against shock and light
- Inner ABS shell and soft pad for shock absorption
- Durable high density EVA protects and gives comfort to the wearer
- Retail bag which aids presentation for retail sales