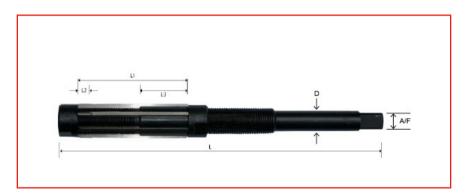

## **Technical:**

Front End Pilot (L2):

Short parallel length (L2) aids reamer line up with the drilled hole during cutting with the Tapered Lead

## Taper Lead:

Gradually increases the size of the original hole to the size of the final Parallel Cutting Length (L3):

Parallel Cutting Length (L3): Finish cuts hole to required size

## **Specifications:**

Adjustable reamers are suitable for accurately finishing previously drilled holes to an exact size. The 6 hardened steel blades sit in tapered keyways and expand as they are repositioned along the length of the reamer body. Measuring across the blades along the Parallel Cutting Length (L3) with a micrometer checks adjustment progress of the reamer. Screwed end caps finally clamp the blades in the required finish size position. Blade Hardness: HRC 62-66

| RS Code | Manufacturers<br>Code | Range       | L   | L1 | L2 | L3 | D   | A/F |
|---------|-----------------------|-------------|-----|----|----|----|-----|-----|
| 394-289 | 20-543-137            | 12.75-13.75 | 145 | 48 | 5  | 30 | 7.1 | 5.6 |