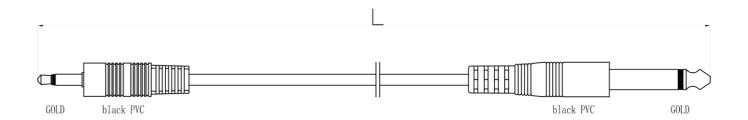

## **Datasheet**

## RS PRO 20m Mono 6.35mm Jack to 3.5mm Jack Cable

Stock number: 2368993

EN

The RS-PRO range of cables 6.35mm to 3.5mm Mono cables are ideal for connecting between two pieces of audio equipment that have 3.5mm / 6.35mm sockets.

These types of mono jacks are also be referred to as TS (Tip Sleeve) connectors. They are assembled with gold connectors for a high-quality finish that also provide anti-corrosive properties.

- 20m
- 6.35mm Jack
- 3.5mm Jack
- Mono Audio
- Gold Connectors



- 1. CABLE: 0. 12CU\*18+0. 12CCS\*28+0D3. 5mm, BLACK COLOR , PVC JACKET.
- 2. CONNECTORS: \$\phi\_3\$. 5mm MONO PLUG\*1PCS, \$\phi\_6\$. 35mm MONO PLUG\*1PCS,
- 3. MOLD ASSEMBLY, BLACK COLOR
- 4. OPEN/SHORT TEST: 100% TEST.
- 5. ROHS COMPLIANT

WIRING DIAGRAM

3. 5 MONO 6. 35 MONO