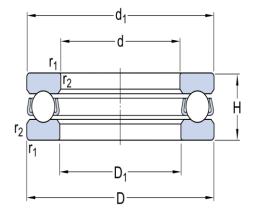

## **Dimensional line drawings**

d

D

Н

 $d_1$ 

 $\mathsf{D}_1$ 

r<sub>1,2</sub>

45 mm

73 mm

20 mm

≈ 73 mm

≈ 47 mm

min. 1 mm