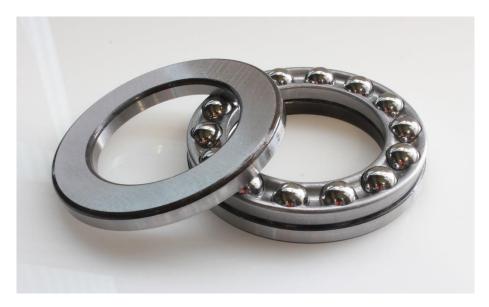

## **RS PRO Thrust Bearing**

Stock No. 2058835

**Technical Specifications:** 

| ld (mm)    | 45    |
|------------|-------|
| Od (mm)    | 73    |
| Width (mm) | 20    |
| Material   | Steel |

## Features & Benefits:

The series of thrust ball bearings accommodate an axial load only.

With all of the rolling elements seeing an equal load, the applied load can be high.

The rings and balls/cage come as 3 components, making installation quick and easy as there is no worry about damaging bearing internals during fitting.