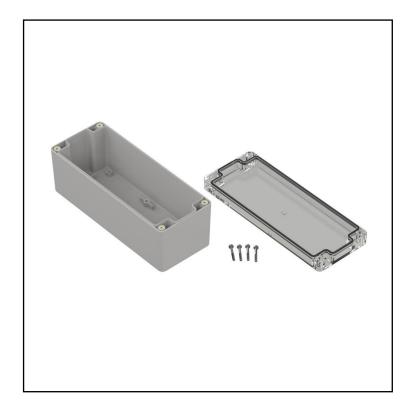

## **FEATURES**

- Made of PC
- Lid made of transparent PC
- Available in light gray colour
- Protection against liquids and solid objects: IP65 rating
- Supplied with silicone gasket and four screws
- Threaded brass inserts for reliable assembly.

#### **Product Description**

Hermetic enclosure ideal for applications requiring protection against water ingress. The enclosure is manufactured with polyurethane gasket that provides IP67 rating. Threaded brass inserts ensures reliable assembly of the enclosure.

#### **General Specifications**

| Туре        | Full                           |  |  |
|-------------|--------------------------------|--|--|
| Material    | PC                             |  |  |
| Colour      | Lightgray with transparent lid |  |  |
| Accessories | Screw M3 17/10 – 4 psc         |  |  |
| Mounting    | Internal wall mount            |  |  |