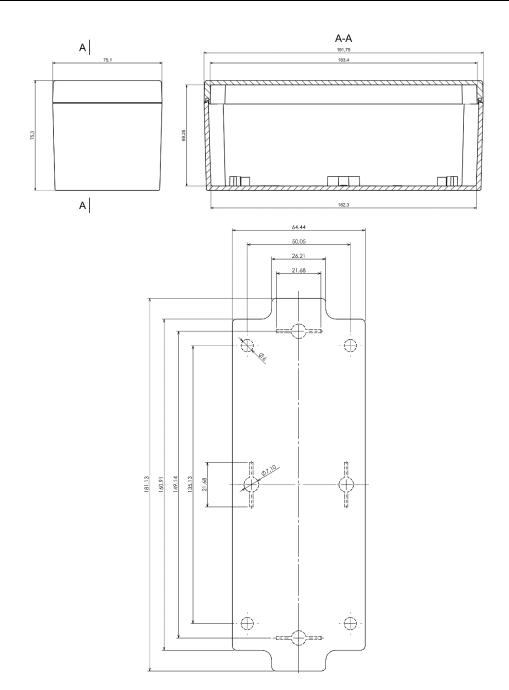

#### **Mechanical Specifications**

| Height | 75.3 mm             |
|--------|---------------------|
| Width  | 75.1 mm             |
| Length | 191.75 mm           |
| Gasket | Polyurethane Gasket |

| Protection Category |      |
|---------------------|------|
|                     |      |
| Protection level    | IP67 |

Dashed line shows outline of the mounting boss under PCB board Recommended mounting holes diameter ø4mm All dimensions are given within +/-0,5mm tolerance