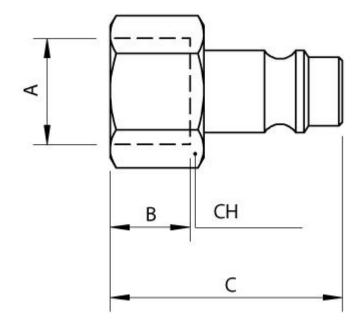

#### **Mechanical Specifications**

| Connection Type      | Threaded, Tube |  |  |
|----------------------|----------------|--|--|
| Tube Connection Size | 11.5mm         |  |  |
| Coupling Gender      | Female         |  |  |
| Threaded Connection  | 3/8 in Female  |  |  |
| Thread Size          | 3/8in          |  |  |
| Wrench Size          | 19             |  |  |
| Length               | 33.5mm         |  |  |

| Α   | В    | С    | D | СН | Pack. |
|-----|------|------|---|----|-------|
| 3/8 | 11.5 | 33.5 | - | 19 | 2     |