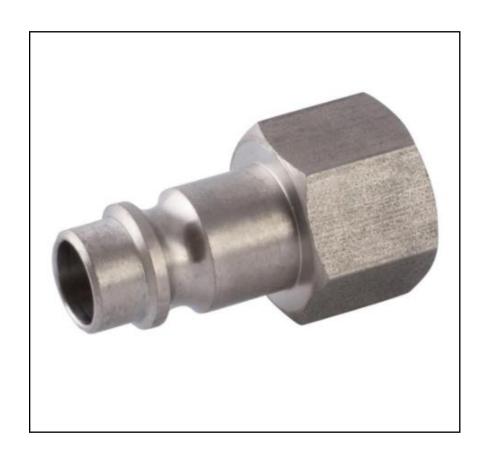

# RS PRO FEMALE PLUG EU DN7.8 INOX 3/8

RS Stock No.: 2312696

RS PROfessionally Approved Products bring to you professional quality parts across all product categories. Our product range has been tested by engineers and provides a comparable quality to the leading brands without paying a premium price.

#### **Product Description**

The RS PRO female plug EU DN7.8 inox 3/8 works in 0 to 16 bar pressure range. It mainly used in compressed air & tools, pneumatic & fluid technology, food & beverages applications. It provides high performance for multiple fluids in a wide range of temperature and pressure. Operating temperature range is from - 15 °C to + 200 °C. RoHS and REACH compliant.

#### **Mechanical Specifications**

| Connection Type      | Threaded, Tube |  |  |
|----------------------|----------------|--|--|
| Tube Connection Size | 11.5mm         |  |  |
| Coupling Gender      | Female         |  |  |
| Threaded Connection  | 3/8 in Female  |  |  |
| Thread Size          | 3/8in          |  |  |
| Wrench Size          | 19             |  |  |
| Length               | 33.5mm         |  |  |