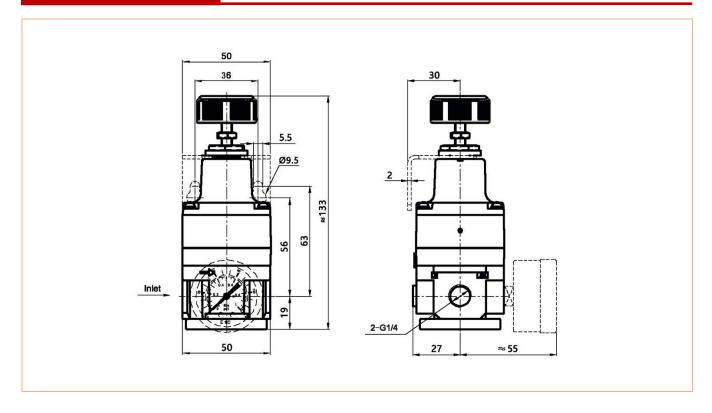

### Dimensions

| Similar Products |           |                  |                                |  |
|------------------|-----------|------------------|--------------------------------|--|
| Part No.         | Port Size | Pressure Range   | Description                    |  |
| 2351135          | G1/4"     | 0.01 to 0.8 MPa  | Without gauge, with bracket    |  |
| 2351137          | G1/4"     | 0.005 to 0.2 MPa | Without gauge, without bracket |  |
| 2351138          | G1/4"     | 0.01 to 0.4 MPa  | With gauge, without bracket    |  |