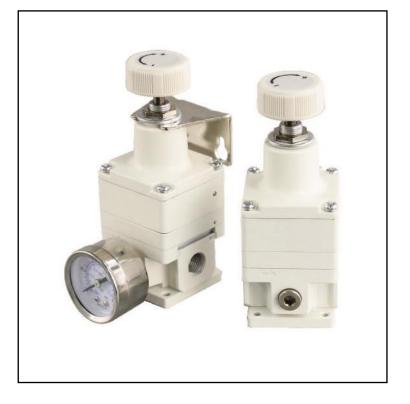

# RS PRO Precision Pressure Regulator

**RS Stock No.: 2351134** 

Supplied with gauge, without bracket

#### Product Description

| Part No. | Port Size | Pressure Range  |
|----------|-----------|-----------------|
| 2351134  | G1/4"     | 0.01 to 0.8 MPa |