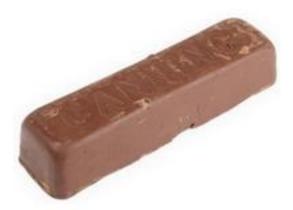

## **RS Pro 625g Lustre Polishing Compound**

RS Stock No: 488-5619

#### **Product Details**

RS Pro lustre polishing compound of capacity 625 g, is a high grade, fast cutting composition and is perfect for steel and for removal of extrusion and burning lines from aluminium. It provides excellent cut and colour performance on a variety of materials and more effective on stainless steel. It is designed to use with conjunction with either stitched polishing mops or calico polishing mops. It is intended for dry use without the need for secondary lubrication. All of the compounds are supplied in rectangular bar format.