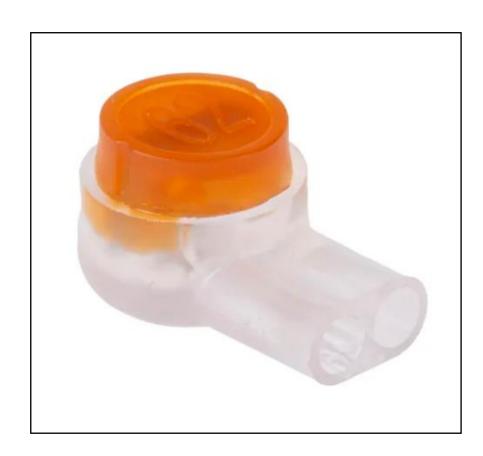

## **Features**

 UY2 wire connector, two wire inline joints on telephone drop wire of phosphor bronze with plated tin conductors, which will be suitable for crimping tool shown.

## **Splice Connectors**

## **Product Description**

UY2 wire connector designed for 0.4mm-0.9mm(26-19AWG) copper or copper-clad steel connector with insulation diameters 2.08mm(0.082")