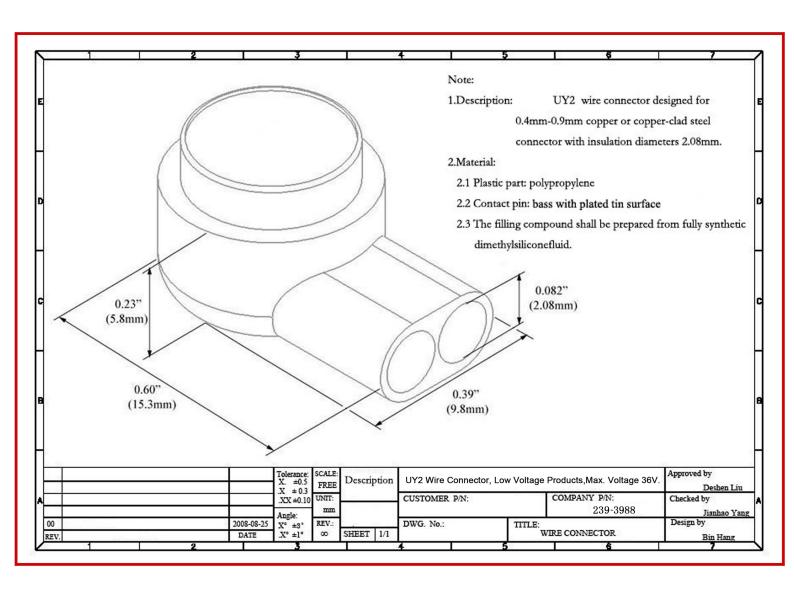

## **Product Description**

UY2 wire connector designed for 0.4mm-0.9mm(26-19AWG) copper or copper-clad steel connector with insulation diameters 2.08mm(0.082")