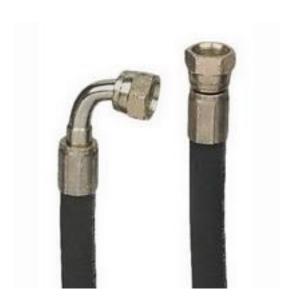

#### **Product Details**

RS Pro hydraulic hose assembly of 656 mm, has maximum operating pressure of 275 bar. This flexible hydraulic hose assembly has synthetic rubber outer covering and high tensile steel wire reinforcing for durability. The hose assembly features straight G 1/2 female connector on first end and 90° elbow G 1/2 female connector on other end. It has operating temperature range of -40 to +100°C and is suitable for mineral oils, lubricating oils, water glycol and water-oil emulsion hydraulic fluids applications.

### **Specifications:**

| Connector A - Angle           | Straight              |
|-------------------------------|-----------------------|
| Connector A - Gender          | Female                |
| Connector A - Thread Size     | 1/2 in                |
| Connector A - Thread Standard | G                     |
| Connector A                   | Straight G 1/2 Female |
| Connector B - Gender          | Female                |
| Connector B - Thread Size     | 1/2 in                |
| Connector B - Thread Standard | G                     |
| Connector B                   | G 1/2 Female          |
| Cover Material                | Synthetic Rubber      |
| Inner Hose Material           | Synthetic Rubber      |
| Inside Diameter               | 1/2 in                |
| Maximum Operating Pressure    | 275 bar               |
| Maximum Operating Temperature | +100°C                |
| Minimum Operating Temperature | -40°C                 |
| Overall Length                | 656 mm                |
| Reinforcing Material          | Steel                 |
| Standards Met                 | RoHS Compliant        |
|                               |                       |