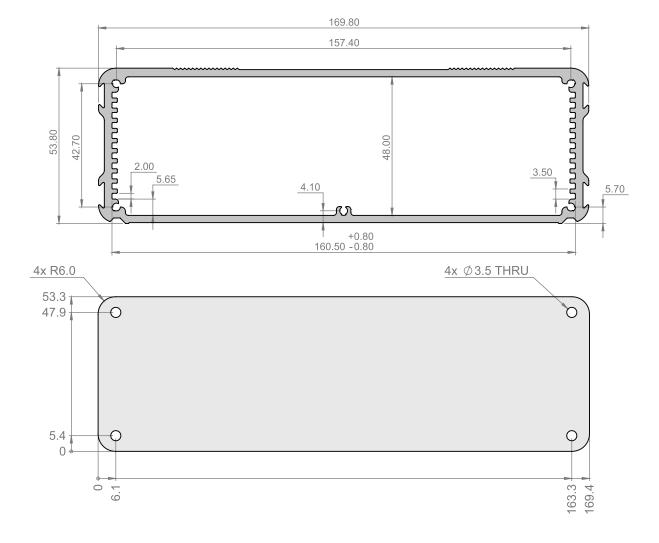

## RS PRO - Aluminium Enclosure - 160 x 169.8 x 53.8 - Silver

**Stock number: 195-1549** 

#### Features:

- Silver anodised extruded box section to take 160 x 160mm circuit boards
- The maximum height of components on a board in the bottom slot is 40.75mm
- The box features dovetail slots down the side which accept a mounting bracket for surface mounting
- Supplied in kit form

#### **Kit Contents:**

- 1 x Aluminium Extruded Case
- 2 x Aluminium End Plates
- 8 x No4 x 3/8 Plastite screws