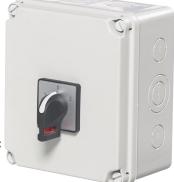

## RS Part Number: **860-9554** Specifications and dimensions

- Changeover Switch 2 Pole
- ABS plastic enclosure with padlockable handle

| Specifications                      |                |
|-------------------------------------|----------------|
| Height                              | 175 mm         |
| Width                               | 151 mm         |
| Depth                               | 95 mm          |
| Depth including switch              | 129 mm         |
| Degree of protection                | IP65           |
| Rated operational current le AC21A  | 25 A           |
| Rated insulation voltage Ui         | 500 V          |
| Rated impulse withstand voltage Ump | 6 kV           |
| Normal operating temperature        | -25°C to +40°C |