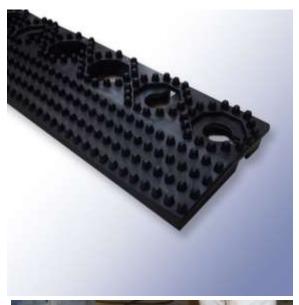

## Female Black Edging for RS PRO Interlocking 500mm x 60mm x 16mm Thick PVC Anti-Fatigue Work Matting

Important Note - Interlocking ramped edges available see below details.

Edges are available in Female (Black Colour – 2217914 OR Yellow Colour – 2217915), Male (Black Colour – 2217916 OR Yellow Colour - 2217917) and Corner pieces (Black Colour – 2217918 OR Yellow Colour – 2217919 which fit on adjacent edges of the mat to each other.