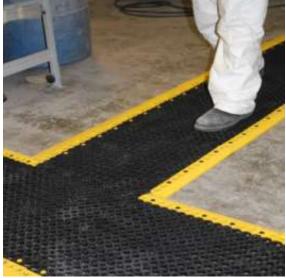

## Feature:

Great for use indoors or outdoors. Interlocking edges make assembly easy. These tiles are also available with yellow edge pieces (article 2217915, 2217917, 2217919) to help eliminate trip hazards.

- Simple, open grid interlocking tiles
- Interlocking so large areas can be quickly covered.
- Perfect temporary or permanent solution
- Abrasive pimples cover the surface to provide superior grip and help prevent slipping in extreme conditions
- Tiles also available with high-visibility yellow edging to help reduce risk of tripping
- Chemical, oil and acid resistant