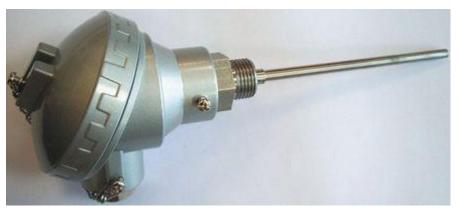

#### Type K probe and KNE Terminal head assembly c/w Process connection

- 150, 250, 500 mm versions
- 6 mm stainless steel sheath
- Insulated tip junction
- · Aluminium IP67 terminal head
- in. BSP(P) process connection
- · Screw lead with retaining chain
- · Terminal block is included
- · Cable entry via M20 cable gland