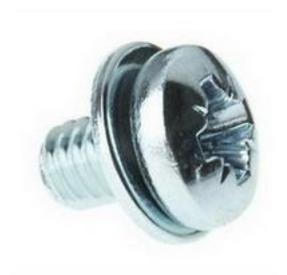

# RS Pro Bright Zinc Plated Steel Pan Sems Screw, M4 x 6mm

RS Stock No: 278-865

#### **Product Details**

RS Pro pan sems screw made of stainless steel is bright zinc plated for corrosion resistance. This sem unit consist of pan headed pozidriv screws with integral captive washer for easy and quick installation than separate screws and washers. The screw measures 6 mm long and has M4 threading for a tight fastening.

#### **Features and Benefits**

- External shake proof washer
- Pan headed pozidriv screw
- Bright zinc plated stainless steel construction
- Easier and quicker to install than separate screws and washers