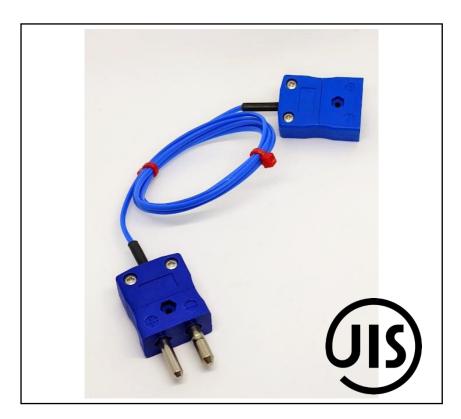

### **FEATURES**

- All round general purpose cable, both waterproof and very flexible
- Thermocouple terminating with a standard plug & socket
- JIS Type K thermocouple
- Japanese Industrial Standards (JIS) are the standards used for industrial activities in Japan

# JIS PVC INSULATED FLAT PAIR THERMOCOUPLE CABLE WITH STANDARD THERMOCOUPLE PLUG & SOCKET 2m

RS Stock No.: 2394563

RS Professionally Approved Products bring to you professional quality parts across all product categories. Our product range has been tested by engineers and provides a comparable quality to the leading brands without paying a premium price.

### **Product Description**

- Ideal for general purpose use
- All contacts are polarised to ensure correct connection
- Colour coded in accordance with JIS specification

### **General Specifications**

| Thermocouple Type             | Type K                                                                    |
|-------------------------------|---------------------------------------------------------------------------|
| Temperature Measurement Range | Cable: -10°C to 105°C<br>Connectors: +200°C                               |
| Construction                  | PVC Insulated Thermocouple Cable with Standard Thermocouple Plug & Socket |
| Standards Met                 | JIS (Japanese Industrial Standards)                                       |

## **Mechanical Specifications**

| Termination Type          | Standard plug & socket          |  |  |
|---------------------------|---------------------------------|--|--|
| Compensating Cable Length | 2m                              |  |  |
| Cable Insulation          | PVC insulated flat pair 7/0.2mm |  |  |