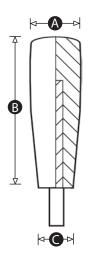

# **Male Thread Material**

Stainless steel

| Part No. | Α  | В  | с  | Thread size | Thread length<br>(mm) | Thread<br>material |
|----------|----|----|----|-------------|-----------------------|--------------------|
| 7027771  | 18 | 40 | 15 | M6          | 10                    | Stainless Steel    |
| 7027774  | 23 | 65 | 19 | M8          | 10                    | Stainless Steel    |
| 7093315  | 26 | 80 | 21 | M8          | 10                    | Stainless Steel    |
| 7027778  | 28 | 90 | 22 | M10         | 15                    | Stainless Steel    |