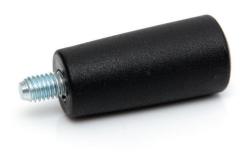

# DataSheet Male Thermoplastic Handle

**ENGLISH** 

## Material

High impact resistant thermoplastic

#### **Standard Colour**

Black

## **Finish** Matt

# **Male Thread Material**

Stainless steel

| Part No. | Α  | В  | с  | Thread size | Thread length<br>(mm) | Thread<br>material |
|----------|----|----|----|-------------|-----------------------|--------------------|
| 7027771  | 18 | 40 | 15 | M6          | 10                    | Stainless Steel    |
| 7027774  | 23 | 65 | 19 | M8          | 10                    | Stainless Steel    |
| 7093315  | 26 | 80 | 21 | M8          | 10                    | Stainless Steel    |
| 7027778  | 28 | 90 | 22 | M10         | 15                    | Stainless Steel    |