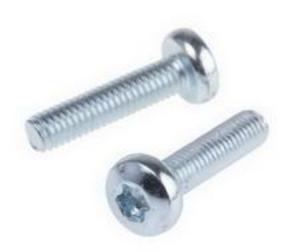

# RS Pro Zinc plated and clear Passivated Pan Steel Tamper Proof Security Screw, M6 x 25mm

RS Stock No: 482-8032

#### **Product Details**

RS Pro hexalobular recessed pan head screw made of bright zinc plated steel is clear passivated for corrosion resistance. The screw has metric threading for tight and secure fittings. This tamper proofed security screw measures 25 mm long and has M6 size threads for positive grip.

#### **Features and Benefits**

- Bright zinc plated steel
- Clear passivated
- Pan head
- Hexalobular recess
- Metric thread