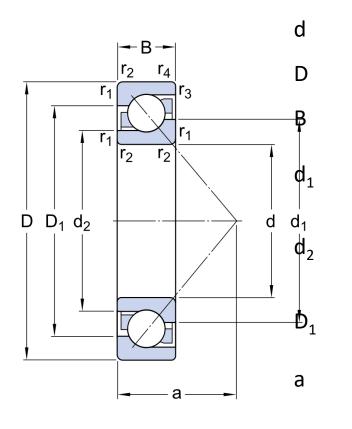

#### **Dimensional line drawings**

r<sub>1.2</sub>

40 mm

90 mm

23 mm

≈ 59.7 mm

≈ 49.55

mm

≈ **71.6** 

mm

39 mm

min. 1.5

mm

min. 1

mm