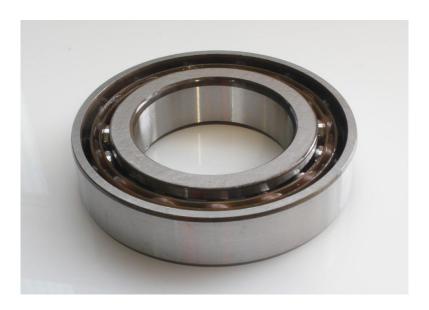

#### **Features & Benefits:**

Angular contact ball bearings come with a 40° contact angle. The large contact angle accommodates moderate to large axial loads as well as light to moderate radial loads, will only allow an axial load in 1 direction, to accommodate axial loads in various directions the bearings can be paired. Typical mounting combinations include DB (Back to back), DF (Face to face) and DT (Tandem).