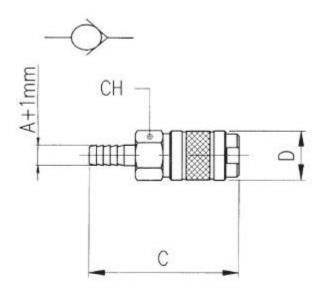

#### **Mechanical Specifications**

| Maximum Working Pressure | 10bar  |
|--------------------------|--------|
| Connector Gender         | Female |
| Hose Outer Diameter      | 13mm   |
| Wrench Size              | 11mm   |

| Α | С    | D  | СН | Pack. |
|---|------|----|----|-------|
| 6 | 46.5 | 13 | 11 | 10    |