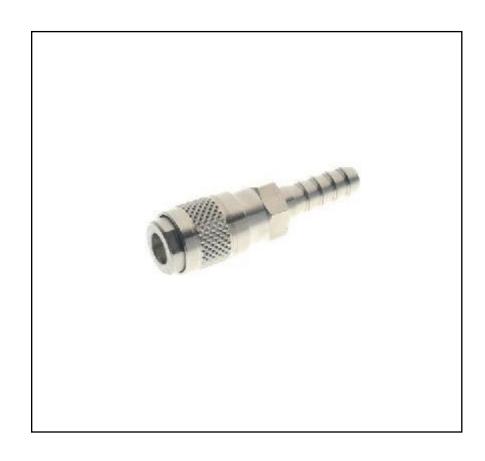

# RS PRO SOCKET WITH REST FOR RUBBER HOSE ISO 6150 A6

RS Stock No.: 2312496

#### **Product Description**

The RS PRO socket with rest for rubber hose works in 0 to 10 bar pressure range. It mainly used in compressed air & tools, pneumatic & fluid technology, food & beverages. It is available in nickel-plated brass. Used for compressed air and for moulding injection cooling system.

#### **Mechanical Specifications**

| Maximum Working Pressure | 10bar  |
|--------------------------|--------|
| Connector Gender         | Female |
| Hose Outer Diameter      | 13mm   |
| Wrench Size              | 11mm   |