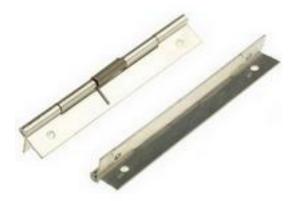

#### **Product Details**

RS Pro hinge measures 75 x 20 x 0.7 mm. This piano style hinge is made of stainless steel and includes a spring to hold it on open position. It is suitable for door and window installation.

#### **Features and Benefits**

- Unplated steel hinge
- stainless steel spring holds the hinge in open position
- Piano style

### **Specifications:**

| Hinge Type       | Piano Style     |
|------------------|-----------------|
| Material         | Stainless Steel |
| Fixing Hole Size | 2 mm            |
| Length           | 75 mm           |
| Thickness        | 0.7 mm          |
| Width            | 20 mm           |