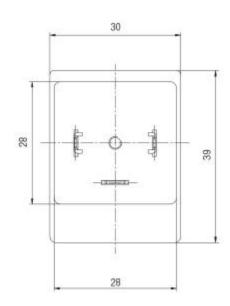

#### **General Specifications**

| Size              | 30mm       |
|-------------------|------------|
| Material          | Brass body |
| Supply voltage    | 12V DC     |
| Voltage tolerance | ±10 %      |

## **Similar Products**

| Code    | Ø Operator | Size | Tension | Power | Bag |
|---------|------------|------|---------|-------|-----|
| 1875716 | 13         | 30   | 12V DC  | 14 W  | 1   |
|         | 13         | 30   | 24V DC  | 14 W  | 1   |
| 1875717 | 13         | 30   | 24V AC  | 14 VA | 1   |
| 1875718 | 13         | 30   | 110V AC | 14 VA | 1   |
| 1875719 | 13         | 30   | 220V AC | 14 VA | 1   |
|         | 13         | 30   | 24V AC  | 21 VA | 1   |
|         | 13         | 30   | 110V AC | 21 VA | 1   |
| 1875720 | 13         | 30   | 220V AC | 21 VA | 1   |
| 1875715 | 13         | 30   | 12V DC  | 8 W   | 1   |
|         | 13         | 30   | 24V DC  | 8 W   | 1   |