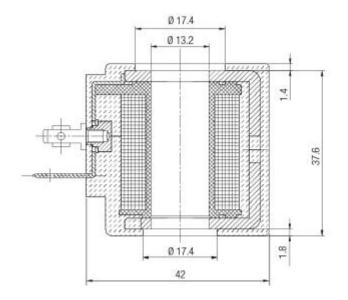

#### **General Specifications**

| Size              | 30mm       |
|-------------------|------------|
| Material          | Brass body |
| Supply voltage    | 12V DC     |
| Voltage tolerance | ±10 %      |

## **Similar Products**

| Code    | Ø Operator | Size | Tension | Power | Bag |
|---------|------------|------|---------|-------|-----|
| 1875716 | 13         | 30   | 12V DC  | 14 W  | 1   |
|         | 13         | 30   | 24V DC  | 14 W  | 1   |
| 1875717 | 13         | 30   | 24V AC  | 14 VA | 1   |
| 1875718 | 13         | 30   | 110V AC | 14 VA | 1   |
| 1875719 | 13         | 30   | 220V AC | 14 VA | 1   |
|         | 13         | 30   | 24V AC  | 21 VA | 1   |
|         | 13         | 30   | 110V AC | 21 VA | 1   |
| 1875720 | 13         | 30   | 220V AC | 21 VA | 1   |
| 1875715 | 13         | 30   | 12V DC  | 8 W   | 1   |
|         | 13         | 30   | 24V DC  | 8 W   | 1   |