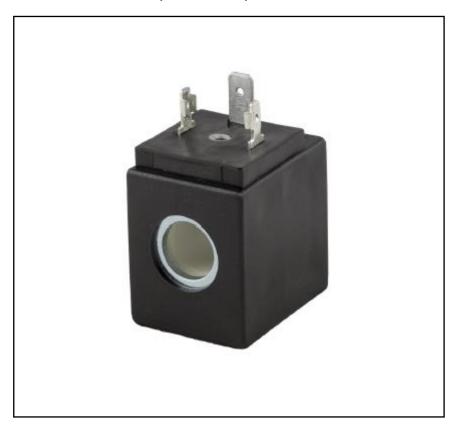

## **Product Description**

The RS PRO Solenoid Valve Coil is an essential component of solenoid valves. The RS PRO solenoid valve coil is designed to be predominantly used with solenoid valves within pneumatic and hydraulic applications to control cylinders, fluid power motors or larger industrial valves. Designed to withstand and operated in aggressive conditions the solenoid coil is constructed with a robust Brass body resistant to impact and corrosion and a strong Steel core and spring that with provide years of reliable service.