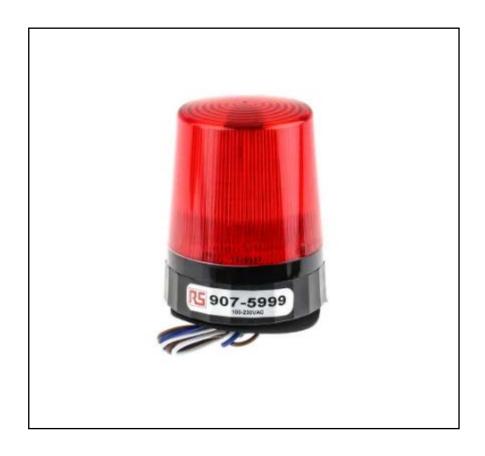

# RS PRO Red LED Beacon, 110 → 230 V ac, Flashing, Screw Mount

RS Stock No.: 907-5999

RS Professionally Approved Products bring to you professional quality parts across all product categories. Our product range has been tested by engineers and provides a comparable quality to the leading brands without paying a premium price.

#### **Product Description**

These Low Profile LED Beacons from our own RS PRO brand is ideal for off-road use and is also suitable for a variety of vehicles and industrial applications. The use of LED technology offers substantial maintenance savings by avoiding the need for regular lamp replacement which could be tricky on higher vehicles