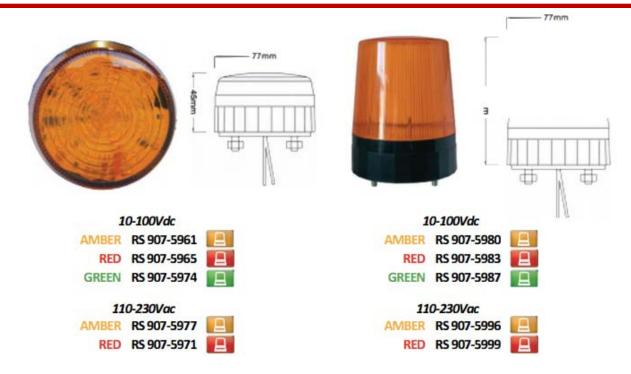

# RS PRO Red LED Beacon, 110 → 230 V ac, Flashing, Screw Mount

RS Stock No.: 907-5999

RS Professionally Approved Products bring to you professional quality parts across all product categories. Our product range has been tested by engineers and provides a comparable quality to the leading brands without paying a premium price.

#### **Mechanical Specifications**

| Base Diameter  | 77mm        |
|----------------|-------------|
| Mounting Style | Screw Mount |