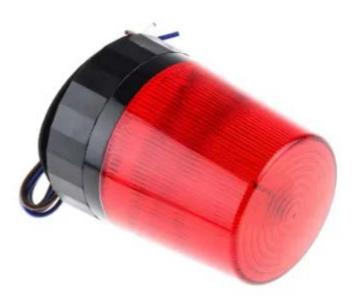

# RS PRO Red LED Beacon, 110 → 230 V ac, Flashing, Screw Mount

RS Stock No.: 907-5999

RS Professionally Approved Products bring to you professional quality parts across all product categories. Our product range has been tested by engineers and provides a comparable quality to the leading brands without paying a premium price.

#### **Product Description**

These Low Profile LED Beacons from our own RS PRO brand is ideal for off-road use and is also suitable for a variety of vehicles and industrial applications. The use of LED technology offers substantial maintenance savings by avoiding the need for regular lamp replacement which could be tricky on higher vehicles