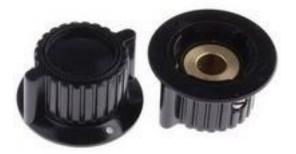

#### **Product Details**

RS Pro potentiometer knob has a black body with 28.4 mm diameter. This winged and skirted knob fits 6.35 mm shafts. It comes with a white indicator for accurate readings.

#### **Features and Benefits**

- Winged and skirted
- White indicator
- Superior grip