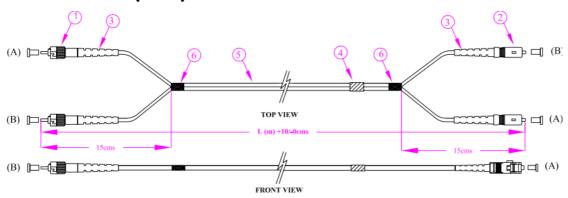

## **Dimensions: (mm)**

| Id No. | Description              | Ea |
|--------|--------------------------|----|
| 1.     | ST Connector             | 2  |
| 2.     | SC Connector             | 2  |
| 3.     | SC & ST Boots            | 4  |
| 4.     | Identification Label     | 1  |
| 5.     | 2.8mm Duplex Cable (L m) | 1  |
| 6.     | Black Tape               | 2  |