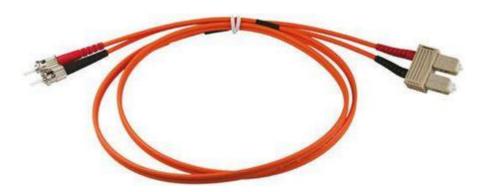

## **Datasheet**

## Fibre Optic Cable Assembly

RS Stock number 536-6939



## **Dimensions: (mm)**



## **Optical Performance** (IEC 61300-3-4):

Multimode (@ 1300nm)

Max. IL - 0.30dB Typical: 0.20dB Singlemode: (@1310nm and/or 1550nm)

Max. IL - 0.30dB Typical: 0.20dB Return Loss: >50dB

**RoHS Compliant** 

| Id No. | Description              | Ea |
|--------|--------------------------|----|
| 1.     | ST Connector             | 2  |
| 2.     | SC Connector             | 2  |
| 3.     | SC & ST Boots            | 4  |
| 4.     | Identification Label     | 1  |
| 5.     | 2.8mm Duplex Cable (L m) | 1  |
| 6.     | Black Tape               | 2  |

**Connector:** LC clips shall be mounted on to the connector to make it duplex.

Coiling Diameter: Coiling Diameter of the patchcord shall be greater than 200mm

RS, Professionally Approved Products, gives you profe