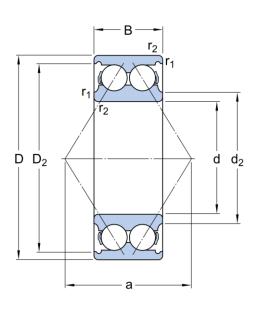

## **Dimensional line drawings**

| • | ч |  |
|---|---|--|
| ľ | J |  |

D

B

 $d_2$ 

 $D_2$ 

 $r_{1,2}$ 

a

20 mm

47 mm

20.6 mm

≈ 27.7

mm

≈ 40.9

mm

min. 1

mm

28 mm