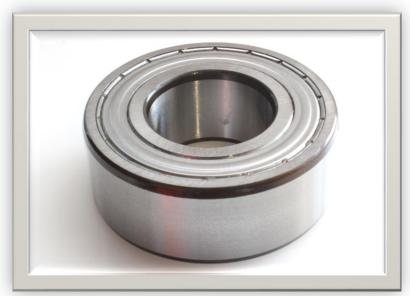

## RS PRO Double Row Angular Contact

Stock No. 2058786

**Technical Specifications:** 

| ld (mm)    | 20    |
|------------|-------|
| Od (mm)    | 47    |
| Width (mm) | 20.6  |
| Material   | Steel |