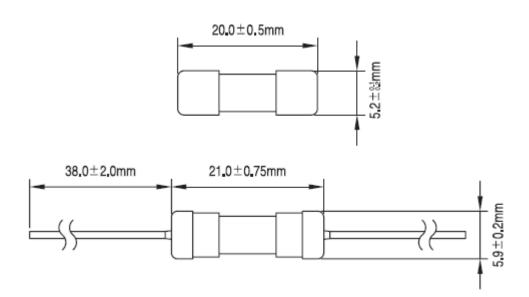

# Drawing (mm):

#### **Materials**

Glass body/nickel plated brass caps

Lead wire: Tin-lead plated copper, Diameter Ø0.8mm.