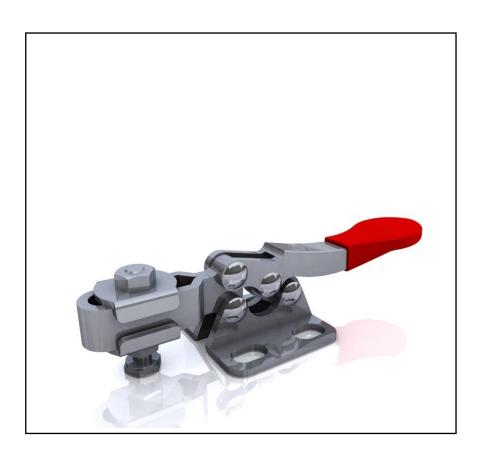

#### **FEATURES**

- Over Centre Locking Clamp
- Stainless Steek
- Vinyl Grip
- Clamping Spindle & Accessories Supplied
- Holding Force 27kg

## **Product Description**

Horizontal over centre Toggle Clamp from RS PRO suitable for all work holding applications. Supplied with clamping spindles and accessories.

#### **General Specifications**

| Туре | Toggle Clamp |
|------|--------------|
| Grip | Vinyl Grip   |

### **Mechanical Specifications**

| Jaw Opening    | 90°   |
|----------------|-------|
| Clamping Depth | 7.7mm |
| Overall Length | 79mm  |
| Holding Force  | 27kg  |
| Weight         | 43g   |