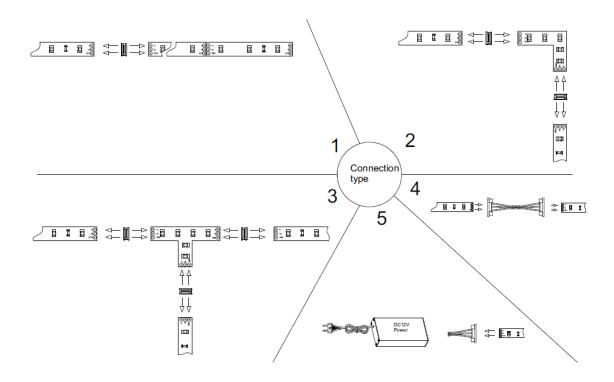

| Colour                      | White        | Warm white |
|-----------------------------|--------------|------------|
| Length                      | 5            |            |
| LED quantity                | 300          | 300        |
| LED Type                    | 3528 SMD LED |            |
| Lumen out per meter         | 390          | 300        |
| Beam Angle (degrees)        | 120          |            |
| Voltage (VDC)               | 12           |            |
| Current (Amps/m)            | 0.8          |            |
| Max power consumption (W/m) | 9.6          |            |
| IP                          | 20           |            |
| Continuous connection (m)   | 10           |            |



### **Diagrams**

#### Dimensions (Unit: mm/inch)



#### Linking operation