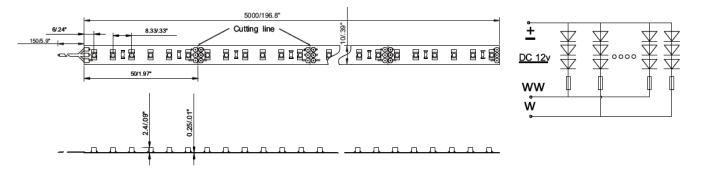

General Specifications**

| Colour                      | White        | Warm white |
|-----------------------------|--------------|------------|
| Length                      | 5            |            |
| LED quantity                | 300          | 300        |
| LED Type                    | 3528 SMD LED |            |
| Lumen out per meter         | 390          | 300        |
| Beam Angle (degrees)        | 120          |            |
| Voltage (VDC)               | 12           |            |
| Current (Amps/m)            | 0.8          |            |
| Max power consumption (W/m) | 9.6          |            |
| IP                          | 20           |            |
| Continuous connection (m)   | 10           |            |



### **Diagrams**

#### Dimensions (Unit: mm/inch)



#### Linking operation