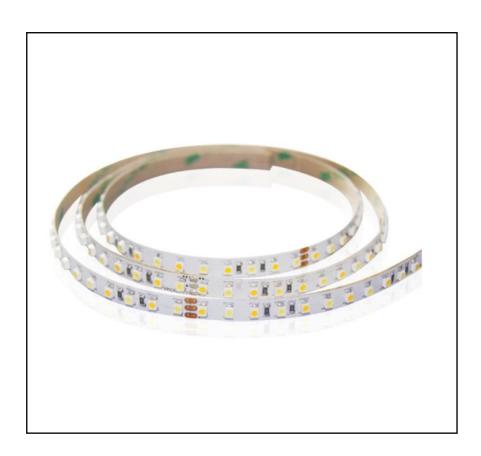

# **LED Strip Lights**

### **Product Description**

The RS PRO LED strip lighting offering a colour temperature adjustable light output. This LED strip lighting features a combination of both super warm white and daylight white LED chips making it possible to change the colour temperature of the light this LED tape outputs from 2300k to 4000k. Operating from a low voltage 12vdc input.