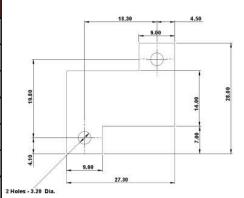

#### **Characteristics**

| Characteristic                | Value                 |
|-------------------------------|-----------------------|
| Colour                        | Grey                  |
| Dimensions mm                 | 27 x 28 (see drawing) |
| Thermal impedence °Cin²/W     | 0.035                 |
| Thermal conductivity W/m K    | 2.5                   |
| Phase changing temperature °C | 50 ~ 60               |
| Density g/cm <sup>3</sup>     | 1.2                   |
| Thickness mm                  | 0.127                 |
| Storage temperature °C        | <40                   |
| Operating temperature °C      | -45 ~ 125             |
| Shelf life (Months)           | 24                    |

### **Drawing**