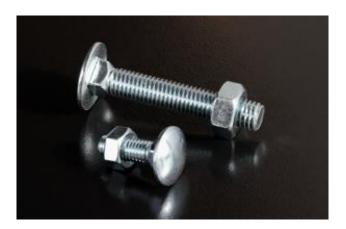

## **Coach Bolt**

RS Stock number: 512-1130

#### **Features:**

- Bright zinc plated for excellent corrosion resistance
- The square underneath the domed head pulls into the timber being fastened, enabling bolt to be tightened.
- Ideal for bolting timbers together