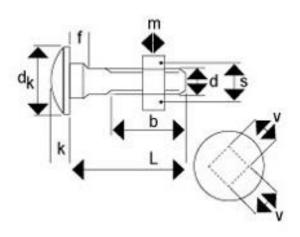

# Dimensions(mm):

### **Technical Dimensions:**

| Р  | 1.25  | Pitch                     |
|----|-------|---------------------------|
| b  | 22    | Thread Length <125mm      |
| b  | 28    | Thread Length 125 – 200mm |
| b  | 41    | Thread Length <200mm      |
| dk | 20.65 | Head Width                |
| f  | 5.6   | Shoulder Height           |
| k  | 4.88  | Head Thickness            |
| V  | 8.58  | Square Square Dimensions  |
| m  | 6.5   | Nut Thickness             |
| S  | 13    | Shoulder Width            |