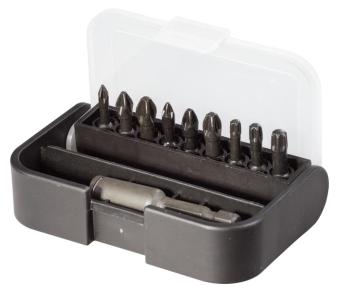

## RS Pro 10 piece Impact Bit Set

RS Stock No: 125-0439

RS Pro 10 piece impact bit set offers the most popular screw bits in one handy set. Impact screw bits are specifically designed for use with conventional impact drivers with an impact effect function. With a Torsion style round shank to withstand exceptional torque peak loads, these bits are very hard wearing and give a long service life. Impact bit holder included.

## **Kit Contents:**

- 3 x Pozidriv Impact Bits –PZ1, PZ2, PX3
- 3 x Phillips Impact Bits PH1, PH2, PH3
- 3 x Torx Impact Bits T20, T25, T30
- 1x Impact Bit Holder (magnetic with clip ring)