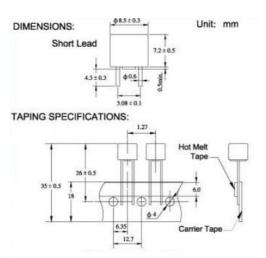

# ENGLISH

### Datasheet

RS 4A Radial T Leaded PCB Mount Fuse, 250 V ac RS Stock 611-0406



### Dimensions: (mm)



NATERIALS: THERMOPLASTIC, UL94-VO

# Specifications:

#### BREAKING CAPACITY:

CCC/SEMKO/VDE/UL/CUR: 35A OR 10In WHICHEVER IS GREATER PSE: 100A 250V AC

| RATING |     | BLOWING TIME |
|--------|-----|--------------|
| 2.1In  | Max | 2min         |
| 2.75In | Min | 400ms        |
|        | Max | 10sec        |
| 4In    | Min | 150ms        |
|        | Max | 3sec         |
| 10In   | Min | 20ms         |
|        | Max | 150ms        |

#### ELECTRICAL CHARACTERISTICS:

5RT RoHS I-T CHARACTERISTICS CURVE 5RT RoHS



RS, Professionally Approved Products, gives you professional quality parts across all products categories. Our range has been testified by engineers as giving comparable quality to that of the leading brands without paying a premium price.