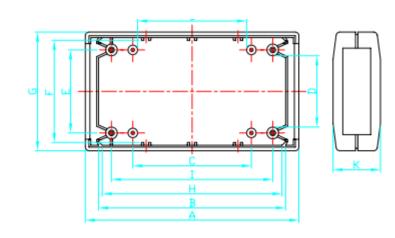

## vatasneet

Dimensions: (mm)

| А | 120 |
|---|-----|
| В | 111 |
| С | 80  |
| D | 26  |
| E | 35  |
| F | 44  |
| G | 60  |
| Н | 108 |
| 1 | 98  |
| J | 72  |
| К | 40  |
|   |     |

RS, Professionally Approved Products, gives you professional quality parts across all products categories. Our range has been testified by engineers as giving comparable quality to that of the leading brands without paying a premium price. Been testified by engineers as giving comparable quality to that of the leading brands without paying a premium price.