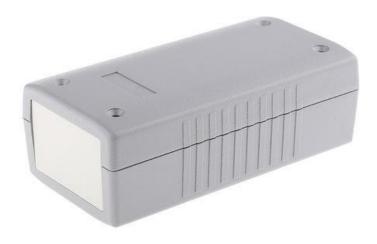

# Datasheet ABS Instrument Case, Grey, 120 x 60 x 40mm

RS Stock number 219-318

#### **Description:**

Plastic enclosure, dark grey colour, made of heat resistant high-impact plastic UL-94V0. Provides protection against dust and moisture according to the standard IP54. Printed circuit boards may be horizontally or vertically mounted.

#### **Specifications:**

Colour: Body Material: External Dimensions: IP Rating: Possibility of installation of printed circuit boards: Dark grey ABS 120 (length) x 60 (width) x 40 (height)mm IP54 Horizontally and vertically, racks and rails