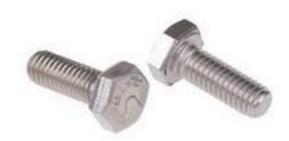

#### **Product Details**

RS Pro set screw measuring M6 x 16 mm, is made of plain A4 grade 316 stainless steel. This set screw with metric thread, features hexagon head and hex drive.

#### **Features and Benefits**

- Stainless steel A4 Hexagon head screws
- Metric thread
- · Features plain finish