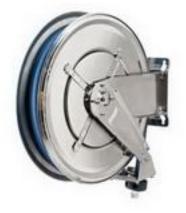

### **Product Details**

RS Pro wall mounting hose reel has an inner diameter of 12 mm. This stainless steel wash down hose reel with a 20 m braiding is suitable for hot water up to a maximum pressure of 20 bar. It has conventional spring return mechanism.

#### **Features and Benefits**

- Up to 150° working temperature
- 1/2 Inch inlet connection size
- Manufactured from 304 stainless steel
- Viton seals
- Automatic retraction operation
- BSPT inlet thread standard