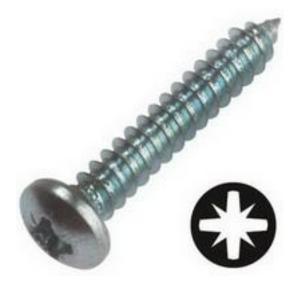

### **Product Details**

RS Pro self-tapping screw measuring No. 10 x 3/4 in, is made of steel with bright zinc plated and clear passivated finish. This countersunk head screw features pozidriv type drive.

#### **Features and Benefits**

- Bright zinc plated and clear passivated finish
- Durable steel construction
- Features countersunk head and pozidriv type drive