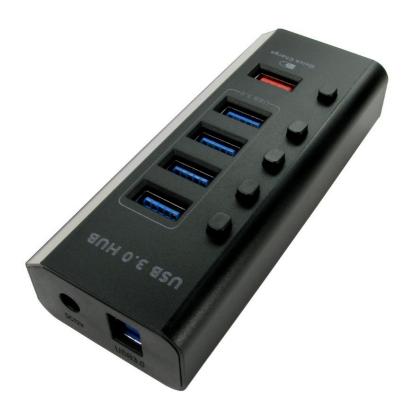

## RS PRO USB3.0 4 Port Powered Hub with Quick Charge Port

Stock number: 2406340

EN

The RS Pro USB2.0 4 port powered hub has a plastic shell with all 4 outputs on the top of the unit and have individual on/off switches. It has the USB 3.0 B socket on the side which connects to the PC or Mac.

The power from the PSU is shared across all 4 ports providing consistent power to each port. The hub also has a quick charge port for charging devices such as mobile phones and tablets that support quick charging.