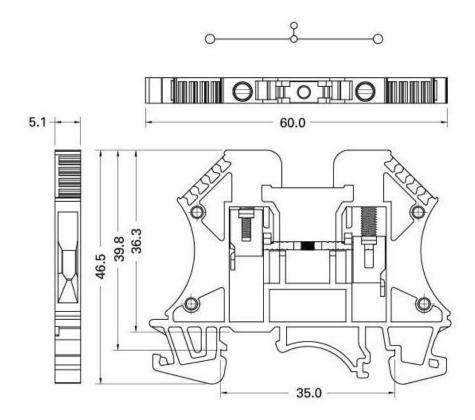

**ENGLISH** 

## **Product Datasheet**

## Screw Clamp Terminal Blocks, 2.5sq.mm

**Screw Clamp Terminal Blocks, 24A, 600V, 22-10 AWG, 0.5-2.5 sq.mm, Black** 878-7496



## **Dimensions in mm**







## **Product Specifications:**

**ENGLISH** 

| Specifications                                        |                                                                                                                                                          | 2.5mm <sup>2</sup>                                 |
|-------------------------------------------------------|----------------------------------------------------------------------------------------------------------------------------------------------------------|----------------------------------------------------|
| Technical Date                                        |                                                                                                                                                          | Rat