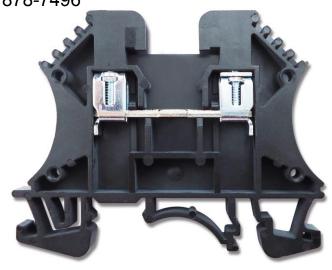

## Screw Clamp Terminal Blocks, 2.5sq.mm

**Screw Clamp Terminal Blocks, 24A, 600V, 22-10 AWG, 0.5-2.5 sq.mm, Black** 878-7496